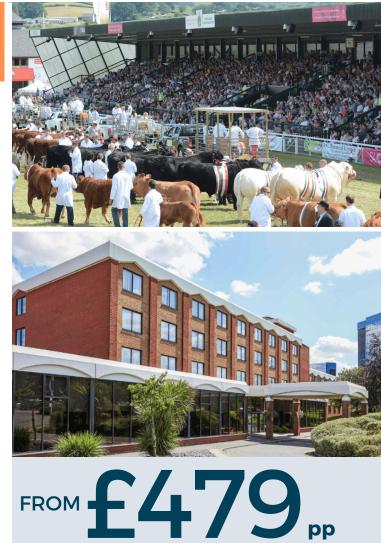

## THE ROYAL WELSH SHOW 2024 WALES ESCORTED TOURS

## 21ST JULY 2024 X 3 NIGHTS

- Luxury coach travel from Coleraine,
  Ballymoney, Cloughmills, Ballymena,
  Dunsilly, Belfast, Banbridge, Newry and
  Dublin Port
- Return ferry crossings with Stena Line Dublin Port/Holyhead
- 3 nights' accommodation in the 4\*Mercure Telford Centre Hotel, Telford
- Breakfast and evening meals
- Admission for 2 days to The Royal Welsh Show
- Services of an experienced Travel Solutions
  Tour Manager