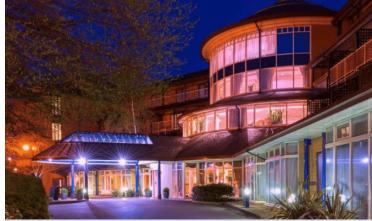

## **19TH SEPTEMBER 2024** X 4 NIGHTS

- Luxury coaching from Coleraine, Ballymoney, Cloughmills, Ballymena, Dunsilly, Belfast, Banbridge, Newry and Stena Line Port Dublin
- Return ferry crossing with Stena Line Dublin/Holyhead
- 4 nights accommodation in the 4\* BW Signature Mickleover Hotel, Derby
- Breakfast and evening meals
- Single steam train journey Rowsley Matlock
- Entrance to Chatsworth House and Gardens
- Tour of Derbyshire's High Peaks
- Services of an experienced Travel Solution; tour manager