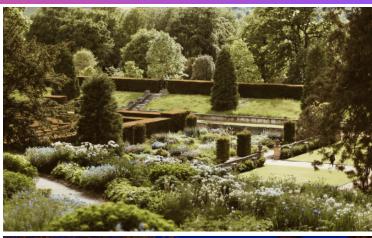

## **19TH SEPTEMBER 2024** X 4 NIGHTS

- Luxury coaching from Coleraine, Ballymoney, Cloughmills, Ballymena, Dunsilly, Belfast, Banbridge, Newry and Stena Line Port Dublin
- Return ferry crossing with Stena Line Dublin/Holyhead
- 4 nights accommodation in the 4\* BW Signature Mickleover Hotel, Derby
- Breakfast and evening meals
- Single steam train journey Rowsley Matlock
- Entrance to Chatsworth House and Gardens
- Tour of Derbyshire's High Peaks
- Services of an experienced Travel Solution; tour manager