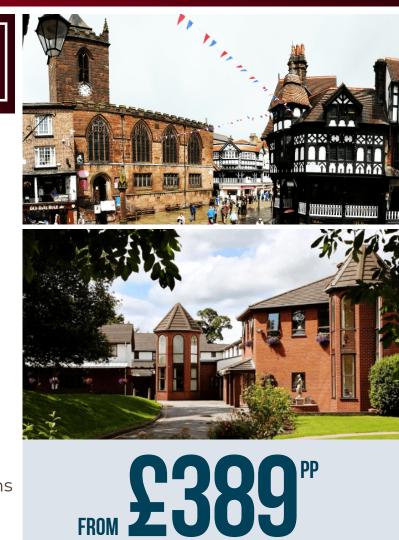

## CHESTER CHRISTMAS MARKETS AND FESTIVE LIVERPOOL FESTIVE BREAKS

## 6TH DECEMBER 2024 X 3 NIGHTS

- Luxury coach travel from Coleraine, Ballymoney, Ballymena, Dunsilly, Belfast, Banbridge and Newry
- Return ferry crossings with Stena Line Dublin/Holyhead
- 3 nights' accommodation at the 3\* Beaufort Park Hotel, Mold
- Breakfast and evening meals
- Free time in Festive Chester
- Free time at Cheshire Oaks Designer Outlet
- Free time in Liverpool City Centre and Christmas Markets
- Services of an experienced Travel Solutions tour manager

## SUBJECT TO CHANGE AND AVAILABILITY. PRICE BASED ON PER PERSON SHARING. PRICES CORRECT AT TIME OF PRINT. Please ask instore for more details.