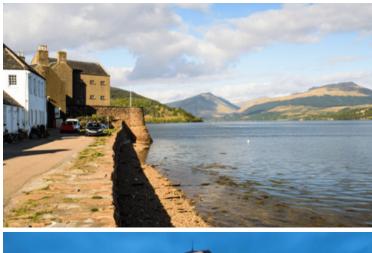

## **10TH JUNE 2024 X 4 NIGHTS**

- Luxury coach travel from Coleraine, Ballymoney, Cloughmills, Ballymena, Dunsilly, Belfast and Belfast Stena Line Port
- Return ferry crossings with Stena Line Belfast/Cairnryan
- 4 nights' accommodation at the 3\* Argyll Hotel, Dunoon
- Breakfast and Evening Meals
- Entertainment in hotel on three evenings
- Return ferry crossing Gourouck-Dunoon
- Return ferry crossing Rhubodach-Colintrave
- Entrance to Mount Stuart House
- Entrance to Inverary Castle
- Services of an experienced Travel Solutions tour manager